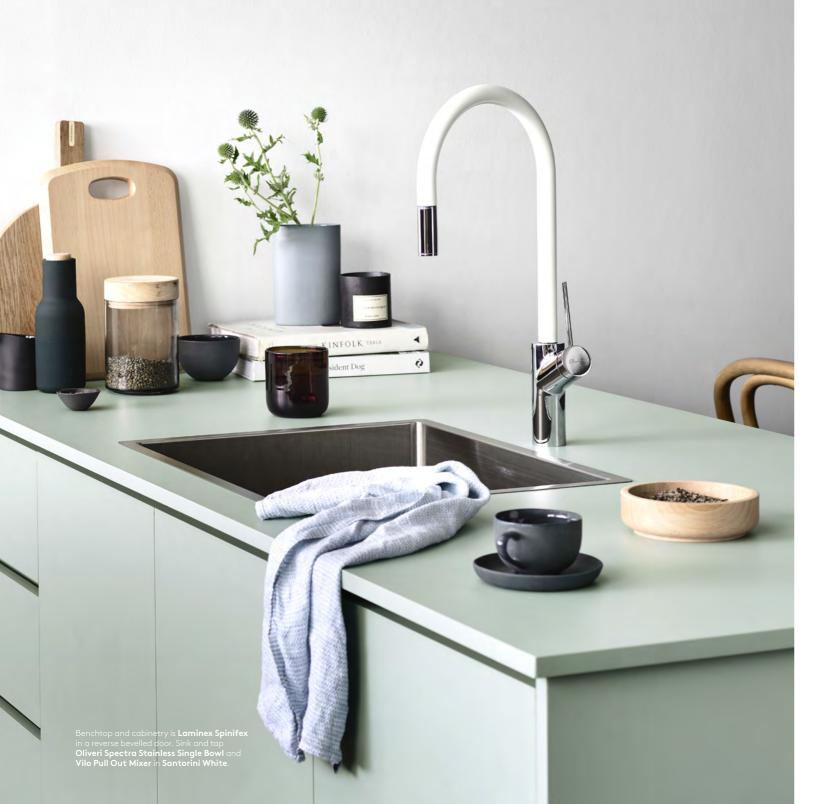

#### Mid Tone Neutrals

Inspired by nature, the mid tone décors offer raw, organic tones ranging from pale, creamy hues to relaxed khaki tones and wintry shades of grey.

## Mid Tone Neutrals.

Laminex mid tones are a versatile collection of colours inspired by our natural environment. When choosing a neutral shade, first consider your space and personal style. Cooler neutrals are perfect for a laid back and inviting space and warmer tones can create an organic look.