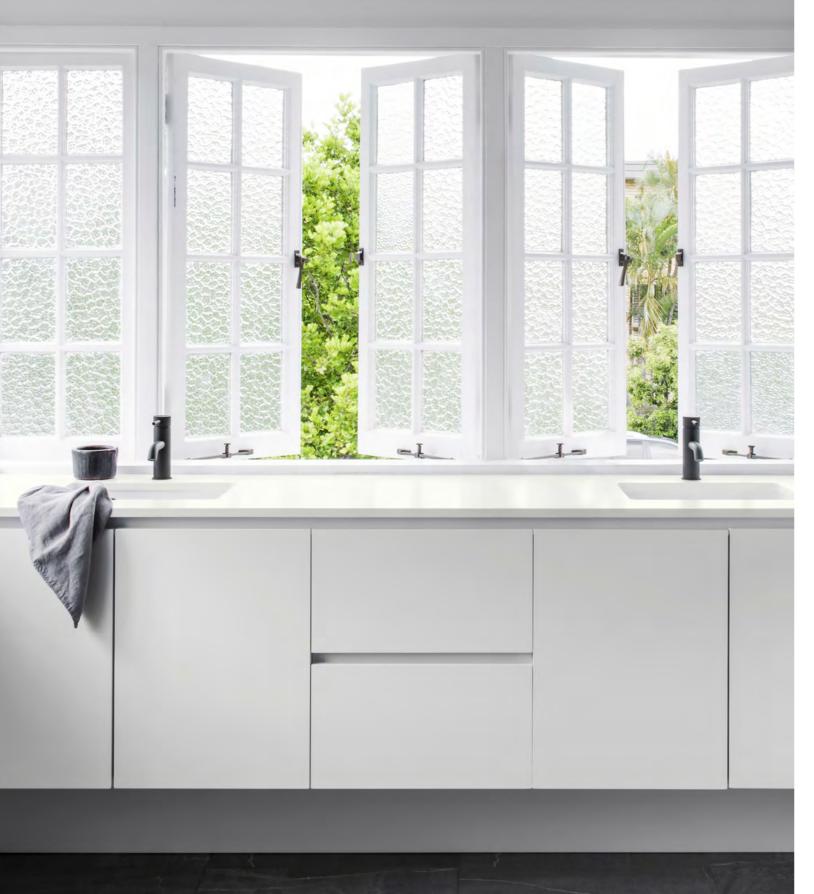

Cabinetry features Laminex Polar White paired with vanity top in Essastone Caolino. Photography by Cathy Schusler

## Whites.

White is a classic decorating choice, and the right shade can completely transform your space. Used as an all over colour or as a supporting base, whites are the perfect start to your project. Cooler tones deliver a fresh, contemporary approach, while warmer tones create a soft, uplifting and welcoming feel.