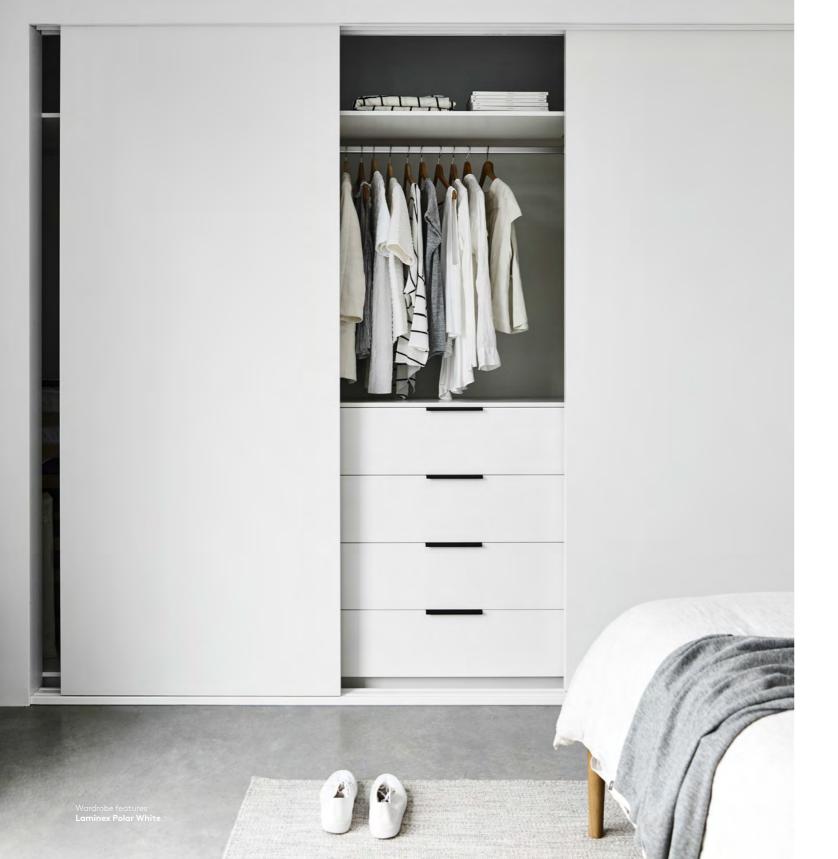

Cabinetry features Laminex Polar White paired with vanity top in Essastone Caolino. Photography by Cathy Schusler

## Whites.

White is a classic decorating choice, and the right shade can completely transform your space. Used as an all over colour or as a supporting base, whites are the perfect start to your project. Cooler tones deliver a fresh, contemporary approach, while warmer tones create a soft, uplifting and welcoming feel.