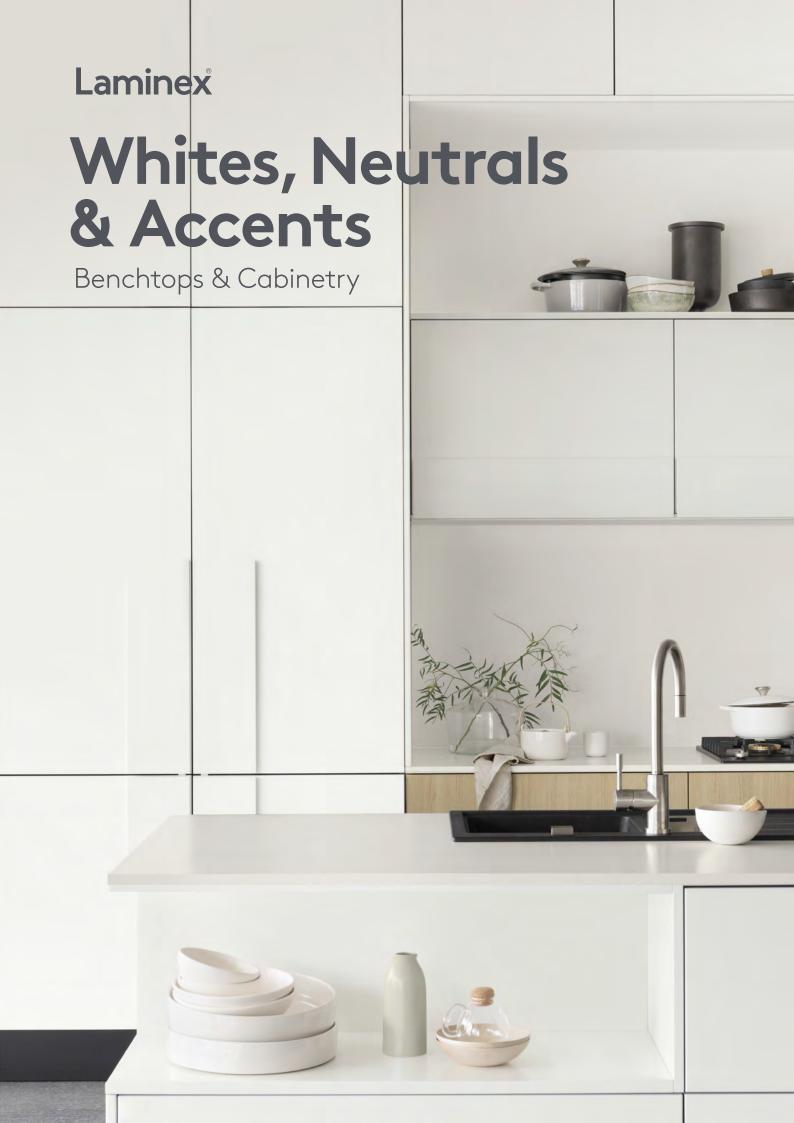

Cabinetry features Laminex Polar White paired with vanity top in Essastone Caolino. Photography by Cathy Schusler

## Whites.

White is a classic decorating choice, and the right shade can completely transform your space. Used as an all over colour or as a supporting base, whites are the perfect start to your project. Cooler tones deliver a fresh, contemporary approach, while warmer tones create a soft, uplifting and welcoming feel.