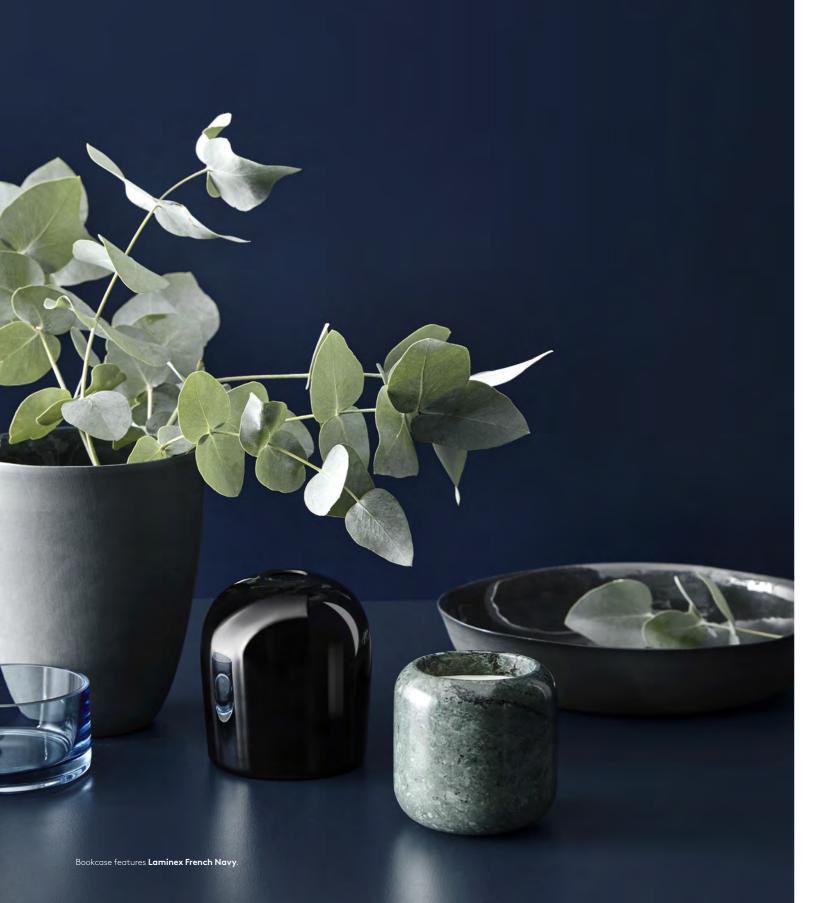

# Dark Tone Neutrals.

Dark interiors deliver drama and a sophisticated edge. Deep neutrals with green, blue, brown and grey tones embrace surroundings, bringing richness and depth, especially to larger rooms with ample light.