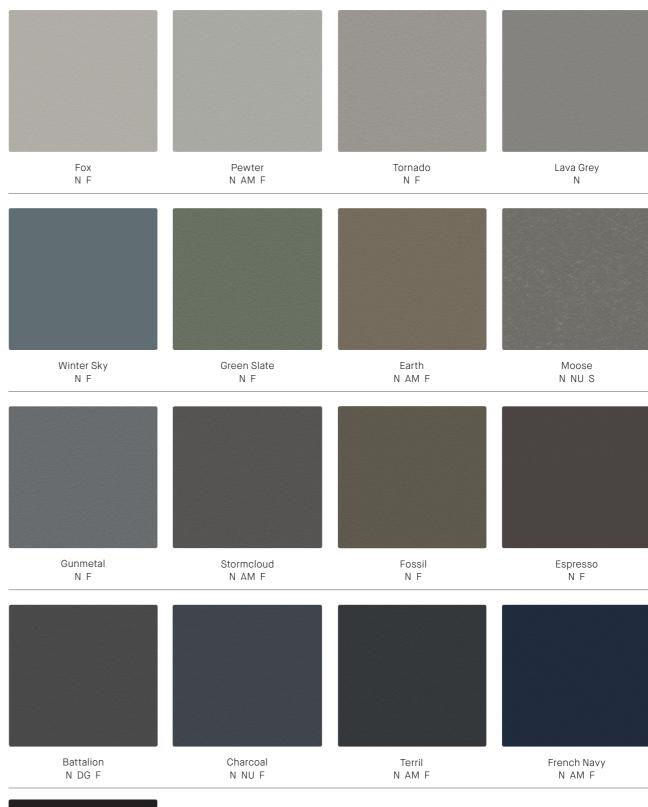

# Dark Tone Neutrals.

Dark interiors deliver drama and a sophisticated edge. Deep neutrals with green, blue, brown and grey tones embrace surroundings, bringing richness and depth, especially to larger rooms with ample light.

Black N NU DG AM F

Legend AM Absolute

AM AbsoluteMatte Finish
DG DiamondGloss Finish

NU Nuance FinishSilk Finish