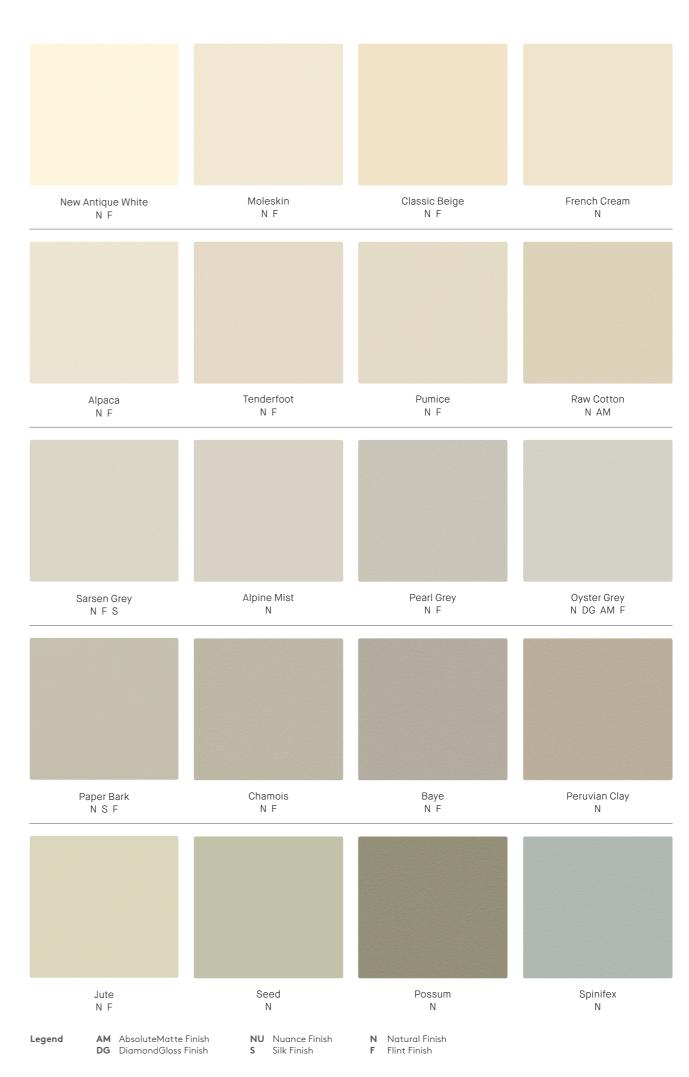

#### Mid Tone Neutrals

Inspired by nature, the mid tone décors offer raw, organic tones ranging from pale, creamy hues to relaxed khaki tones and wintry shades of grey.

## Mid Tone Neutrals.

Laminex mid tones are a versatile collection of colours inspired by our natural environment. When choosing a neutral shade, first consider your space and personal style. Cooler neutrals are perfect for a laid back and inviting space and warmer tones can create an organic look.